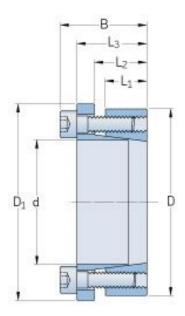

## PHF FX52-38X80

| Bushing no.                                   | FX52 |
|-----------------------------------------------|------|
| d (mm)                                        | 38   |
| d (in)                                        | 1.5  |
| D (mm)                                        | 80   |
| d <sub>w</sub> (mm)                           | -    |
| L (mm)                                        | -    |
| L <sub>1</sub> (mm)                           | 20   |
| L <sub>2</sub> (mm)                           | 25   |
| L <sub>3</sub> (mm)                           | 33   |
| B (mm)                                        | 41   |
| D <sub>1</sub> (mm)                           | 87   |
| $d_1$ (mm)                                    | -    |
| e (mm)                                        | -    |
| F <sub>t</sub> Transmissible                  | 61   |
| axial force (kN)                              |      |
| M <sub>t</sub> Transmissible                  | 1150 |
| torque (Nm)                                   | 215  |
| P <sub>w</sub> Shaft surface pressure (N/mm²) | 215  |
| P <sub>n</sub> Hub surface                    | 100  |
| pressure (N/mm²)                              |      |
| Clamp screws Qty                              | 7    |
| Clamp screws size                             | M8   |
| Clamp screws nut                              | -    |
| M <sub>s</sub> Screw                          | 35   |
| i                                             | j    |