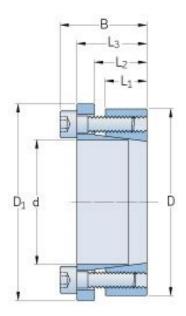

## PHF FX52-20X55

| FX52  |
|-------|
| 20    |
| 0.79  |
| 55    |
| -     |
| -     |
| 17    |
| 22    |
| 30    |
| 38    |
| 62    |
| -     |
| -     |
| 18.1  |
|       |
| 170   |
| 1 4 5 |
| 145   |
| 55    |
|       |
| 3     |
| M8    |
| -     |
| 25    |
|       |