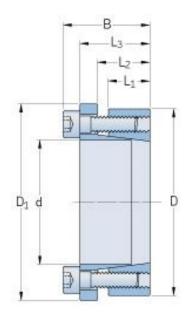

## PHF FX51-150X200

| d (in)       5.91         D (mm)       200         d <sub>w</sub> (mm)       -         L (mm)       -         L <sub>1</sub> (mm)       34         L <sub>2</sub> (mm)       40         L <sub>3</sub> (mm)       54         B (mm)       68         D <sub>1</sub> (mm)       -         e (mm)       -         F <sub>t</sub> Transmissible axial force (kN)       333         Mt Transmissible torque (Nm)       25000         P <sub>w</sub> Shaft surface pressure (N/mm²)       175         P <sub>n</sub> Hub surface pressure (N/mm²)       130         Clamp screws Qty       10         Clamp screws size       M14         Clamp screws nut       -         M <sub>s</sub> Screw       230 | Bushing no.                  | FX51  |
|------------------------------------------------------------------------------------------------------------------------------------------------------------------------------------------------------------------------------------------------------------------------------------------------------------------------------------------------------------------------------------------------------------------------------------------------------------------------------------------------------------------------------------------------------------------------------------------------------------------------------------------------------------------------------------------------------|------------------------------|-------|
| D (mm)       200         d <sub>w</sub> (mm)       -         L (mm)       -         L <sub>1</sub> (mm)       34         L <sub>2</sub> (mm)       40         L <sub>3</sub> (mm)       54         B (mm)       68         D <sub>1</sub> (mm)       -         e (mm)       -         F <sub>t</sub> Transmissible axial force (kN)       333 axial force (kN)         M <sub>t</sub> Transmissible torque (Nm)       25000         P <sub>w</sub> Shaft surface pressure (N/mm²)       175         P <sub>n</sub> Hub surface pressure (N/mm²)       130         Clamp screws Qty       10         Clamp screws size       M14         Clamp screws nut       -                                     | d (mm)                       | 150   |
| dw (mm)       -         L (mm)       -         L1 (mm)       34         L2 (mm)       40         L3 (mm)       54         B (mm)       68         D1 (mm)       -         e (mm)       -         Ft Transmissible axial force (kN)       333         Mt Transmissible torque (Nm)       25000         Pw Shaft surface pressure (N/mm²)       175         Pn Hub surface pressure (N/mm²)       130         Clamp screws Qty       10         Clamp screws nut       -                                                                                                                                                                                                                               | d (in)                       | 5.91  |
| L (mm)       -         L1 (mm)       34         L2 (mm)       40         L3 (mm)       54         B (mm)       68         D1 (mm)       -         d1 (mm)       -         e (mm)       -         Ft Transmissible axial force (kN)       333         Mt Transmissible torque (Nm)       25000         Pw Shaft surface pressure (N/mm²)       175         Pn Hub surface pressure (N/mm²)       130         Clamp screws Qty       10         Clamp screws size       M14         Clamp screws nut       -                                                                                                                                                                                           | D (mm)                       | 200   |
| L1 (mm)       34         L2 (mm)       40         L3 (mm)       54         B (mm)       68         D1 (mm)       -         e (mm)       -         f Transmissible axial force (kN)       333         Mt Transmissible torque (Nm)       25000         Pw Shaft surface pressure (N/mm²)       175         Pn Hub surface pressure (N/mm²)       130         Clamp screws Qty       10         Clamp screws nut       -                                                                                                                                                                                                                                                                               | d <sub>w</sub> (mm)          | -     |
| L2 (mm)       40         L3 (mm)       54         B (mm)       68         D1 (mm)       209         d1 (mm)       -         e (mm)       -         Ft Transmissible axial force (kN)       333 axial force (kN)         Mt Transmissible torque (Nm)       25000         Pw Shaft surface pressure (N/mm²)       175         Pn Hub surface pressure (N/mm²)       130         Clamp screws Qty       10         Clamp screws size       M14         Clamp screws nut       -                                                                                                                                                                                                                        | L (mm)                       | -     |
| L3 (mm)       54         B (mm)       68         D1 (mm)       209         d1 (mm)       -         e (mm)       -         Ft Transmissible axial force (kN)       333         Mt Transmissible torque (Nm)       25000         Pw Shaft surface pressure (N/mm²)       175         Pn Hub surface pressure (N/mm²)       130         Clamp screws Qty       10         Clamp screws size       M14         Clamp screws nut       -                                                                                                                                                                                                                                                                  | L <sub>1</sub> (mm)          | 34    |
| B (mm) 68  D <sub>1</sub> (mm) 209  d <sub>1</sub> (mm) -  e (mm) -  F <sub>t</sub> Transmissible 333  axial force (kN)  M <sub>t</sub> Transmissible torque (Nm)  P <sub>w</sub> Shaft surface pressure (N/mm²)  P <sub>n</sub> Hub surface pressure (N/mm²)  Clamp screws Qty 10  Clamp screws size M14  Clamp screws nut -                                                                                                                                                                                                                                                                                                                                                                        | L <sub>2</sub> (mm)          | 40    |
| D <sub>1</sub> (mm)  D <sub>1</sub> (mm)  d <sub>1</sub> (mm)  e (mm)  F <sub>t</sub> Transmissible  axial force (kN)  M <sub>t</sub> Transmissible  torque (Nm)  P <sub>w</sub> Shaft surface  pressure (N/mm²)  P <sub>n</sub> Hub surface  pressure (N/mm²)  Clamp screws Qty  Clamp screws nut  209  209  130  131  135  130  130  130  130  130                                                                                                                                                                                                                                                                                                                                                 | L <sub>3</sub> (mm)          | 54    |
| d <sub>1</sub> (mm) - e (mm) - F <sub>t</sub> Transmissible 333 axial force (kN) M <sub>t</sub> Transmissible 25000 torque (Nm) P <sub>w</sub> Shaft surface pressure (N/mm²) P <sub>n</sub> Hub surface pressure (N/mm²) Clamp screws Qty 10 Clamp screws size M14 Clamp screws nut -                                                                                                                                                                                                                                                                                                                                                                                                               | B (mm)                       | 68    |
| e (mm) -  F <sub>t</sub> Transmissible 333  axial force (kN)  M <sub>t</sub> Transmissible 25000  torque (Nm)  P <sub>w</sub> Shaft surface 175  pressure (N/mm²)  P <sub>n</sub> Hub surface 130  pressure (N/mm²)  Clamp screws Qty 10  Clamp screws size M14  Clamp screws nut -                                                                                                                                                                                                                                                                                                                                                                                                                  | D <sub>1</sub> (mm)          | 209   |
| F <sub>t</sub> Transmissible axial force (kN)  M <sub>t</sub> Transmissible torque (Nm)  P <sub>w</sub> Shaft surface pressure (N/mm²)  P <sub>n</sub> Hub surface pressure (N/mm²)  Clamp screws Qty  Clamp screws size  M14  Clamp screws nut  333  25000  175  175  180  180  190  190  100  100  100  100                                                                                                                                                                                                                                                                                                                                                                                        | d <sub>1</sub> (mm)          | -     |
| axial force (kN)  M <sub>t</sub> Transmissible torque (Nm)  P <sub>w</sub> Shaft surface pressure (N/mm²)  P <sub>n</sub> Hub surface pressure (N/mm²)  Clamp screws Qty  Clamp screws size  M14  Clamp screws nut                                                                                                                                                                                                                                                                                                                                                                                                                                                                                   | e (mm)                       | -     |
| M <sub>t</sub> Transmissible torque (Nm)  P <sub>w</sub> Shaft surface pressure (N/mm²)  P <sub>n</sub> Hub surface pressure (N/mm²)  Clamp screws Qty  Clamp screws size  Clamp screws nut  M14                                                                                                                                                                                                                                                                                                                                                                                                                                                                                                     | F <sub>t</sub> Transmissible | 333   |
| torque (Nm)  P <sub>w</sub> Shaft surface 175  pressure (N/mm²)  P <sub>n</sub> Hub surface 130  pressure (N/mm²)  Clamp screws Qty 10  Clamp screws size M14  Clamp screws nut -                                                                                                                                                                                                                                                                                                                                                                                                                                                                                                                    | <u> </u>                     |       |
| P <sub>w</sub> Shaft surface pressure (N/mm²)  P <sub>n</sub> Hub surface pressure (N/mm²)  Clamp screws Qty  Clamp screws size M14  Clamp screws nut                                                                                                                                                                                                                                                                                                                                                                                                                                                                                                                                                |                              | 25000 |
| pressure (N/mm²)  P <sub>n</sub> Hub surface 130  pressure (N/mm²)  Clamp screws Qty 10  Clamp screws size M14  Clamp screws nut -                                                                                                                                                                                                                                                                                                                                                                                                                                                                                                                                                                   |                              | 175   |
| P <sub>n</sub> Hub surface 130 pressure (N/mm²) Clamp screws Qty 10 Clamp screws size M14 Clamp screws nut -                                                                                                                                                                                                                                                                                                                                                                                                                                                                                                                                                                                         |                              | 1/3   |
| pressure (N/mm²)  Clamp screws Qty  Clamp screws size  M14  Clamp screws nut  -                                                                                                                                                                                                                                                                                                                                                                                                                                                                                                                                                                                                                      | ·                            | 130   |
| Clamp screws Qty 10 Clamp screws size M14 Clamp screws nut -                                                                                                                                                                                                                                                                                                                                                                                                                                                                                                                                                                                                                                         | 11                           | 150   |
| Clamp screws size M14 Clamp screws nut -                                                                                                                                                                                                                                                                                                                                                                                                                                                                                                                                                                                                                                                             |                              | 10    |
| Clamp screws nut -                                                                                                                                                                                                                                                                                                                                                                                                                                                                                                                                                                                                                                                                                   |                              | M14   |
|                                                                                                                                                                                                                                                                                                                                                                                                                                                                                                                                                                                                                                                                                                      |                              | -     |
| 1115 001 011                                                                                                                                                                                                                                                                                                                                                                                                                                                                                                                                                                                                                                                                                         | M <sub>s</sub> Screw         | 230   |