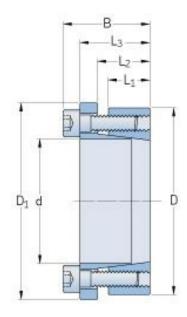

## PHF FX51-75X115

|                                                                                                                                                                                                                                                                                                                                                                                                                                                                                                                                                                                                                                                                                                                                                                                                                                                                                                                                                                                                                                                                                                                                                                                                                                                                                                                                                                                                                                                                                                                                                                                                                                                                                                                                                                                                                                                                                                                                                                                                                                                                                                                                | Bushing no.                  | FX51 |
|--------------------------------------------------------------------------------------------------------------------------------------------------------------------------------------------------------------------------------------------------------------------------------------------------------------------------------------------------------------------------------------------------------------------------------------------------------------------------------------------------------------------------------------------------------------------------------------------------------------------------------------------------------------------------------------------------------------------------------------------------------------------------------------------------------------------------------------------------------------------------------------------------------------------------------------------------------------------------------------------------------------------------------------------------------------------------------------------------------------------------------------------------------------------------------------------------------------------------------------------------------------------------------------------------------------------------------------------------------------------------------------------------------------------------------------------------------------------------------------------------------------------------------------------------------------------------------------------------------------------------------------------------------------------------------------------------------------------------------------------------------------------------------------------------------------------------------------------------------------------------------------------------------------------------------------------------------------------------------------------------------------------------------------------------------------------------------------------------------------------------------|------------------------------|------|
|                                                                                                                                                                                                                                                                                                                                                                                                                                                                                                                                                                                                                                                                                                                                                                                                                                                                                                                                                                                                                                                                                                                                                                                                                                                                                                                                                                                                                                                                                                                                                                                                                                                                                                                                                                                                                                                                                                                                                                                                                                                                                                                                | d (mm)                       | 75   |
| Provide and a second                                                                                                                                                                                                                                                                                                                                                                                                                                                                                                                                                                                                                                                                                                                                                                                                                                                                                                                                                                                                                                                                                                                                                                                                                                                                                                                                                                                                                                                                                                                                                                                                                                                                                                                                                                                                                                                                                                                                                                                                                                                                                                           | d (in)                       | 2.95 |
| ALC: NOT THE REAL PROPERTY OF                                                                                                                                                                                                                                                                                                                                                                                                                                                                                                                                                                                                                                                                                                                                                                                                                                                                                                                                                                                                                                                                                                                                                                                                                                                                                                                                                                                                                                                                                                                                                                                                                                                                                                                                                                                                                                                                                                                                                                                                                                                                                                  | D (mm)                       | 115  |
| and and a state of the state of | d <sub>w</sub> (mm)          | -    |
|                                                                                                                                                                                                                                                                                                                                                                                                                                                                                                                                                                                                                                                                                                                                                                                                                                                                                                                                                                                                                                                                                                                                                                                                                                                                                                                                                                                                                                                                                                                                                                                                                                                                                                                                                                                                                                                                                                                                                                                                                                                                                                                                | L (mm)                       | -    |
| Concession of the second                                                                                                                                                                                                                                                                                                                                                                                                                                                                                                                                                                                                                                                                                                                                                                                                                                                                                                                                                                                                                                                                                                                                                                                                                                                                                                                                                                                                                                                                                                                                                                                                                                                                                                                                                                                                                                                                                                                                                                                                                                                                                                       | L <sub>1</sub> (mm)          | 24   |
|                                                                                                                                                                                                                                                                                                                                                                                                                                                                                                                                                                                                                                                                                                                                                                                                                                                                                                                                                                                                                                                                                                                                                                                                                                                                                                                                                                                                                                                                                                                                                                                                                                                                                                                                                                                                                                                                                                                                                                                                                                                                                                                                | L <sub>2</sub> (mm)          | 30   |
|                                                                                                                                                                                                                                                                                                                                                                                                                                                                                                                                                                                                                                                                                                                                                                                                                                                                                                                                                                                                                                                                                                                                                                                                                                                                                                                                                                                                                                                                                                                                                                                                                                                                                                                                                                                                                                                                                                                                                                                                                                                                                                                                | L <sub>3</sub> (mm)          | 40   |
|                                                                                                                                                                                                                                                                                                                                                                                                                                                                                                                                                                                                                                                                                                                                                                                                                                                                                                                                                                                                                                                                                                                                                                                                                                                                                                                                                                                                                                                                                                                                                                                                                                                                                                                                                                                                                                                                                                                                                                                                                                                                                                                                | B (mm)                       | 50   |
| L                                                                                                                                                                                                                                                                                                                                                                                                                                                                                                                                                                                                                                                                                                                                                                                                                                                                                                                                                                                                                                                                                                                                                                                                                                                                                                                                                                                                                                                                                                                                                                                                                                                                                                                                                                                                                                                                                                                                                                                                                                                                                                                              | D <sub>1</sub> (mm)          | 124  |
|                                                                                                                                                                                                                                                                                                                                                                                                                                                                                                                                                                                                                                                                                                                                                                                                                                                                                                                                                                                                                                                                                                                                                                                                                                                                                                                                                                                                                                                                                                                                                                                                                                                                                                                                                                                                                                                                                                                                                                                                                                                                                                                                | d <sub>1</sub> (mm)          | -    |
|                                                                                                                                                                                                                                                                                                                                                                                                                                                                                                                                                                                                                                                                                                                                                                                                                                                                                                                                                                                                                                                                                                                                                                                                                                                                                                                                                                                                                                                                                                                                                                                                                                                                                                                                                                                                                                                                                                                                                                                                                                                                                                                                | e (mm)                       | -    |
| The second second                                                                                                                                                                                                                                                                                                                                                                                                                                                                                                                                                                                                                                                                                                                                                                                                                                                                                                                                                                                                                                                                                                                                                                                                                                                                                                                                                                                                                                                                                                                                                                                                                                                                                                                                                                                                                                                                                                                                                                                                                                                                                                              | F <sub>t</sub> Transmissible | 133  |
|                                                                                                                                                                                                                                                                                                                                                                                                                                                                                                                                                                                                                                                                                                                                                                                                                                                                                                                                                                                                                                                                                                                                                                                                                                                                                                                                                                                                                                                                                                                                                                                                                                                                                                                                                                                                                                                                                                                                                                                                                                                                                                                                | axial force (kN)             |      |
|                                                                                                                                                                                                                                                                                                                                                                                                                                                                                                                                                                                                                                                                                                                                                                                                                                                                                                                                                                                                                                                                                                                                                                                                                                                                                                                                                                                                                                                                                                                                                                                                                                                                                                                                                                                                                                                                                                                                                                                                                                                                                                                                | M <sub>t</sub> Transmissible | 5000 |
|                                                                                                                                                                                                                                                                                                                                                                                                                                                                                                                                                                                                                                                                                                                                                                                                                                                                                                                                                                                                                                                                                                                                                                                                                                                                                                                                                                                                                                                                                                                                                                                                                                                                                                                                                                                                                                                                                                                                                                                                                                                                                                                                | torque (Nm)                  |      |
|                                                                                                                                                                                                                                                                                                                                                                                                                                                                                                                                                                                                                                                                                                                                                                                                                                                                                                                                                                                                                                                                                                                                                                                                                                                                                                                                                                                                                                                                                                                                                                                                                                                                                                                                                                                                                                                                                                                                                                                                                                                                                                                                | P <sub>w</sub> Shaft surface | 195  |
| 1.1.1.1                                                                                                                                                                                                                                                                                                                                                                                                                                                                                                                                                                                                                                                                                                                                                                                                                                                                                                                                                                                                                                                                                                                                                                                                                                                                                                                                                                                                                                                                                                                                                                                                                                                                                                                                                                                                                                                                                                                                                                                                                                                                                                                        | pressure (N/mm²)             |      |
|                                                                                                                                                                                                                                                                                                                                                                                                                                                                                                                                                                                                                                                                                                                                                                                                                                                                                                                                                                                                                                                                                                                                                                                                                                                                                                                                                                                                                                                                                                                                                                                                                                                                                                                                                                                                                                                                                                                                                                                                                                                                                                                                | P <sub>n</sub> Hub surface   | 125  |
|                                                                                                                                                                                                                                                                                                                                                                                                                                                                                                                                                                                                                                                                                                                                                                                                                                                                                                                                                                                                                                                                                                                                                                                                                                                                                                                                                                                                                                                                                                                                                                                                                                                                                                                                                                                                                                                                                                                                                                                                                                                                                                                                | pressure (N/mm²)             |      |
|                                                                                                                                                                                                                                                                                                                                                                                                                                                                                                                                                                                                                                                                                                                                                                                                                                                                                                                                                                                                                                                                                                                                                                                                                                                                                                                                                                                                                                                                                                                                                                                                                                                                                                                                                                                                                                                                                                                                                                                                                                                                                                                                | Clamp screws Qty             | 8    |
|                                                                                                                                                                                                                                                                                                                                                                                                                                                                                                                                                                                                                                                                                                                                                                                                                                                                                                                                                                                                                                                                                                                                                                                                                                                                                                                                                                                                                                                                                                                                                                                                                                                                                                                                                                                                                                                                                                                                                                                                                                                                                                                                | Clamp screws size            | M10  |
|                                                                                                                                                                                                                                                                                                                                                                                                                                                                                                                                                                                                                                                                                                                                                                                                                                                                                                                                                                                                                                                                                                                                                                                                                                                                                                                                                                                                                                                                                                                                                                                                                                                                                                                                                                                                                                                                                                                                                                                                                                                                                                                                | Clamp screws nut             | -    |
|                                                                                                                                                                                                                                                                                                                                                                                                                                                                                                                                                                                                                                                                                                                                                                                                                                                                                                                                                                                                                                                                                                                                                                                                                                                                                                                                                                                                                                                                                                                                                                                                                                                                                                                                                                                                                                                                                                                                                                                                                                                                                                                                | M <sub>s</sub> Screw         | 83   |
|                                                                                                                                                                                                                                                                                                                                                                                                                                                                                                                                                                                                                                                                                                                                                                                                                                                                                                                                                                                                                                                                                                                                                                                                                                                                                                                                                                                                                                                                                                                                                                                                                                                                                                                                                                                                                                                                                                                                                                                                                                                                                                                                |                              |      |