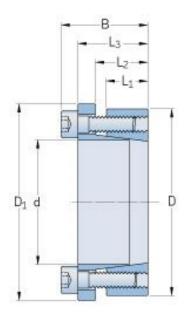

## PHF FX51-70X110

| Bushing no.                                 | FX51 |
|---------------------------------------------|------|
| d (mm)                                      | 70   |
| d (in)                                      | 2.76 |
| D (mm)                                      | 110  |
| d <sub>w</sub> (mm)                         | -    |
| L (mm)                                      | -    |
| L <sub>1</sub> (mm)                         | 24   |
| L <sub>2</sub> (mm)                         | 30   |
| L <sub>3</sub> (mm)                         | 40   |
| B (mm)                                      | 50   |
| D <sub>1</sub> (mm)                         | 119  |
| d <sub>1</sub> (mm)                         | -    |
| e (mm)                                      | -    |
| F <sub>t</sub> Transmissible                | 133  |
| axial force (kN)                            |      |
| M <sub>t</sub> Transmissible                | 4670 |
| torque (Nm)                                 |      |
| P <sub>w</sub> Shaft surface                | 210  |
| pressure (N/mm²)                            | 135  |
| P <sub>n</sub> Hub surface pressure (N/mm²) | 133  |
| Clamp screws Qty                            | 8    |
| Clamp screws size                           | M10  |
| Clamp screws nut                            | -    |
| M <sub>s</sub> Screw                        | 83   |
| IVIS JUIEVV                                 |      |