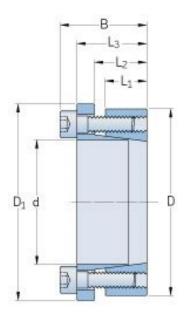

## PHF FX51-65X95

| Bushing no.                                 | FX51   |
|---------------------------------------------|--------|
| d (mm)                                      | 65     |
| d (in)                                      | 2.56   |
| D (mm)                                      | 95     |
| d <sub>w</sub> (mm)                         | -      |
| L (mm)                                      | -      |
| L <sub>1</sub> (mm)                         | 20     |
| L <sub>2</sub> (mm)                         | 25     |
| L <sub>3</sub> (mm)                         | 33     |
| B (mm)                                      | 41     |
| D <sub>1</sub> (mm)                         | 104    |
| d <sub>1</sub> (mm)                         | -      |
| e (mm)                                      | -      |
| F <sub>t</sub> Transmissible                | 94     |
| axial force (kN)                            |        |
| M <sub>t</sub> Transmissible                | 3060   |
| torque (Nm)                                 | 100    |
| P <sub>w</sub> Shaft surface                | 190    |
| pressure (N/mm²) P <sub>n</sub> Hub surface | 130    |
| pressure (N/mm²)                            |        |
| Clamp screws Qty                            | 9      |
| Clamp screws size                           | M8     |
| Clamp screws nut                            | -      |
| M <sub>s</sub> Screw                        | 41     |
|                                             | ,<br>, |