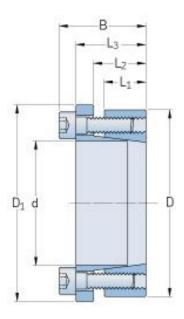

## PHF FX51-48X80

| Bushing no.                                   | FX51 |
|-----------------------------------------------|------|
| d (mm)                                        | 48   |
| d (in)                                        | 1.89 |
| D (mm)                                        | 80   |
| d <sub>w</sub> (mm)                           | -    |
| L (mm)                                        | -    |
| L <sub>1</sub> (mm)                           | 20   |
| L <sub>2</sub> (mm)                           | 25   |
| L <sub>3</sub> (mm)                           | 33   |
| B (mm)                                        | 41   |
| D <sub>1</sub> (mm)                           | 89   |
| d <sub>1</sub> (mm)                           | -    |
| e (mm)                                        | -    |
| F <sub>t</sub> Transmissible                  | 73   |
| axial force (kN)                              |      |
| M <sub>t</sub> Transmissible                  | 1760 |
| torque (Nm)                                   | 200  |
| P <sub>w</sub> Shaft surface pressure (N/mm²) | 200  |
| P <sub>n</sub> Hub surface                    | 120  |
| pressure (N/mm²)                              |      |
| Clamp screws Qty                              | 7    |
| Clamp screws size                             | M8   |
| Clamp screws nut                              | -    |
| M <sub>s</sub> Screw                          | 41   |