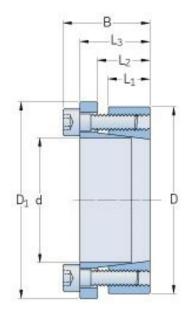

## PHF FX51-45X75

| Bushing no.                  | FX51                                                                                                                                                                                                                                                                                                                                                                                                                                                                                                                                                                                                                                                                                                                                                                                                                                                                                                                                                                                                                                                                                                                                                                                                                                                     |
|------------------------------|----------------------------------------------------------------------------------------------------------------------------------------------------------------------------------------------------------------------------------------------------------------------------------------------------------------------------------------------------------------------------------------------------------------------------------------------------------------------------------------------------------------------------------------------------------------------------------------------------------------------------------------------------------------------------------------------------------------------------------------------------------------------------------------------------------------------------------------------------------------------------------------------------------------------------------------------------------------------------------------------------------------------------------------------------------------------------------------------------------------------------------------------------------------------------------------------------------------------------------------------------------|
| d (mm)                       | 45                                                                                                                                                                                                                                                                                                                                                                                                                                                                                                                                                                                                                                                                                                                                                                                                                                                                                                                                                                                                                                                                                                                                                                                                                                                       |
| d (in)                       | 1.77                                                                                                                                                                                                                                                                                                                                                                                                                                                                                                                                                                                                                                                                                                                                                                                                                                                                                                                                                                                                                                                                                                                                                                                                                                                     |
| D (mm)                       | 75                                                                                                                                                                                                                                                                                                                                                                                                                                                                                                                                                                                                                                                                                                                                                                                                                                                                                                                                                                                                                                                                                                                                                                                                                                                       |
| d <sub>w</sub> (mm)          | -                                                                                                                                                                                                                                                                                                                                                                                                                                                                                                                                                                                                                                                                                                                                                                                                                                                                                                                                                                                                                                                                                                                                                                                                                                                        |
| L (mm)                       | -                                                                                                                                                                                                                                                                                                                                                                                                                                                                                                                                                                                                                                                                                                                                                                                                                                                                                                                                                                                                                                                                                                                                                                                                                                                        |
| L <sub>1</sub> (mm)          | 20                                                                                                                                                                                                                                                                                                                                                                                                                                                                                                                                                                                                                                                                                                                                                                                                                                                                                                                                                                                                                                                                                                                                                                                                                                                       |
| L <sub>2</sub> (mm)          | 25                                                                                                                                                                                                                                                                                                                                                                                                                                                                                                                                                                                                                                                                                                                                                                                                                                                                                                                                                                                                                                                                                                                                                                                                                                                       |
| L <sub>3</sub> (mm)          | 33                                                                                                                                                                                                                                                                                                                                                                                                                                                                                                                                                                                                                                                                                                                                                                                                                                                                                                                                                                                                                                                                                                                                                                                                                                                       |
| B (mm)                       | 41                                                                                                                                                                                                                                                                                                                                                                                                                                                                                                                                                                                                                                                                                                                                                                                                                                                                                                                                                                                                                                                                                                                                                                                                                                                       |
| D <sub>1</sub> (mm)          | 84                                                                                                                                                                                                                                                                                                                                                                                                                                                                                                                                                                                                                                                                                                                                                                                                                                                                                                                                                                                                                                                                                                                                                                                                                                                       |
| d <sub>1</sub> (mm)          | -                                                                                                                                                                                                                                                                                                                                                                                                                                                                                                                                                                                                                                                                                                                                                                                                                                                                                                                                                                                                                                                                                                                                                                                                                                                        |
| e (mm)                       | -                                                                                                                                                                                                                                                                                                                                                                                                                                                                                                                                                                                                                                                                                                                                                                                                                                                                                                                                                                                                                                                                                                                                                                                                                                                        |
| F <sub>t</sub> Transmissible | 73                                                                                                                                                                                                                                                                                                                                                                                                                                                                                                                                                                                                                                                                                                                                                                                                                                                                                                                                                                                                                                                                                                                                                                                                                                                       |
| axial force (kN)             |                                                                                                                                                                                                                                                                                                                                                                                                                                                                                                                                                                                                                                                                                                                                                                                                                                                                                                                                                                                                                                                                                                                                                                                                                                                          |
| M <sub>t</sub> Transmissible | 1650                                                                                                                                                                                                                                                                                                                                                                                                                                                                                                                                                                                                                                                                                                                                                                                                                                                                                                                                                                                                                                                                                                                                                                                                                                                     |
| torque (Nm)                  |                                                                                                                                                                                                                                                                                                                                                                                                                                                                                                                                                                                                                                                                                                                                                                                                                                                                                                                                                                                                                                                                                                                                                                                                                                                          |
| P <sub>w</sub> Shaft surface | 215                                                                                                                                                                                                                                                                                                                                                                                                                                                                                                                                                                                                                                                                                                                                                                                                                                                                                                                                                                                                                                                                                                                                                                                                                                                      |
| pressure (N/mm²)             | 107                                                                                                                                                                                                                                                                                                                                                                                                                                                                                                                                                                                                                                                                                                                                                                                                                                                                                                                                                                                                                                                                                                                                                                                                                                                      |
| P <sub>n</sub> Hub surface   | 125                                                                                                                                                                                                                                                                                                                                                                                                                                                                                                                                                                                                                                                                                                                                                                                                                                                                                                                                                                                                                                                                                                                                                                                                                                                      |
| pressure (N/mm²)             |                                                                                                                                                                                                                                                                                                                                                                                                                                                                                                                                                                                                                                                                                                                                                                                                                                                                                                                                                                                                                                                                                                                                                                                                                                                          |
| Clamp screws Qty             | 7                                                                                                                                                                                                                                                                                                                                                                                                                                                                                                                                                                                                                                                                                                                                                                                                                                                                                                                                                                                                                                                                                                                                                                                                                                                        |
| Clamp screws size            | M8                                                                                                                                                                                                                                                                                                                                                                                                                                                                                                                                                                                                                                                                                                                                                                                                                                                                                                                                                                                                                                                                                                                                                                                                                                                       |
| Clamp screws nut             | -                                                                                                                                                                                                                                                                                                                                                                                                                                                                                                                                                                                                                                                                                                                                                                                                                                                                                                                                                                                                                                                                                                                                                                                                                                                        |
| M <sub>s</sub> Screw         | 41                                                                                                                                                                                                                                                                                                                                                                                                                                                                                                                                                                                                                                                                                                                                                                                                                                                                                                                                                                                                                                                                                                                                                                                                                                                       |
| L                            | de la construcción de la const |