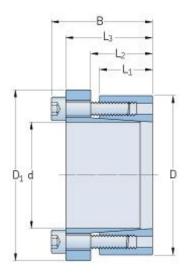

## PHF FX50-55X85

| Bushing no.                                 | FX50 |
|---------------------------------------------|------|
| d (mm)                                      | 55   |
| d (in)                                      | 2.17 |
| D (mm)                                      | 85   |
| d <sub>w</sub> (mm)                         | -    |
| L (mm)                                      | -    |
| L <sub>1</sub> (mm)                         | 30   |
| L <sub>2</sub> (mm)                         | 34.4 |
| L <sub>3</sub> (mm)                         | 51   |
| B (mm)                                      | 59   |
| D <sub>1</sub> (mm)                         | 91   |
| d <sub>1</sub> (mm)                         | -    |
| e (mm)                                      | -    |
| F <sub>t</sub> Transmissible                | 94.6 |
| axial force (kN)                            |      |
| M <sub>t</sub> Transmissible                | 2600 |
| torque (Nm)                                 | 150  |
| P <sub>w</sub> Shaft surface                | 150  |
| pressure (N/mm²)                            | 100  |
| P <sub>n</sub> Hub surface pressure (N/mm²) | 100  |
| Clamp screws Qty                            | 9    |
| Clamp screws size                           | M8   |
| Clamp screws nut                            | -    |
| M <sub>s</sub> Screw                        | 41   |
| tightening torque                           |      |
| (Nm)                                        |      |
|                                             |      |