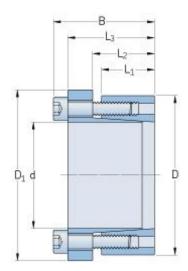

## PHF FX50-45X75

| Bushing no.                                   | FX50 |
|-----------------------------------------------|------|
| d (mm)                                        | 45   |
| d (in)                                        | 1.77 |
| D (mm)                                        | 75   |
| d <sub>w</sub> (mm)                           | -    |
| L (mm)                                        | -    |
| L <sub>1</sub> (mm)                           | 30   |
| L <sub>2</sub> (mm)                           | 34.4 |
| L <sub>3</sub> (mm)                           | 51   |
| B (mm)                                        | 59   |
| $D_1$ (mm)                                    | 81   |
| d <sub>1</sub> (mm)                           | -    |
| e (mm)                                        | -    |
| F <sub>t</sub> Transmissible                  | 62.8 |
| axial force (kN)                              |      |
| M <sub>t</sub> Transmissible                  | 1410 |
| torque (Nm)                                   | 125  |
| P <sub>w</sub> Shaft surface pressure (N/mm²) | 123  |
| P <sub>n</sub> Hub surface                    | 75   |
| pressure (N/mm²)                              |      |
| Clamp screws Qty                              | 6    |
| Clamp screws size                             | M8   |
| Clamp screws nut                              | -    |
| M <sub>s</sub> Screw                          | 41   |
| tightening torque                             |      |
| (Nm)                                          |      |