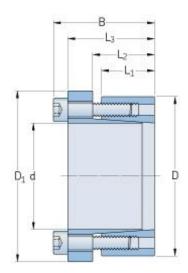

## PHF FX50-30X55

| Bushing no.                                   | FX50 |
|-----------------------------------------------|------|
| d (mm)                                        | 30   |
| d (in)                                        | 1.18 |
| D (mm)                                        | 55   |
| d <sub>w</sub> (mm)                           | -    |
| L (mm)                                        | -    |
| L <sub>1</sub> (mm)                           | 26   |
| L <sub>2</sub> (mm)                           | 29   |
| L <sub>3</sub> (mm)                           | 42   |
| B (mm)                                        | 48   |
| D <sub>1</sub> (mm)                           | 61   |
| d <sub>1</sub> (mm)                           | -    |
| e (mm)                                        | -    |
| F <sub>t</sub> Transmissible                  | 33.6 |
| axial force (kN)                              |      |
| M <sub>t</sub> Transmissible                  | 510  |
| torque (Nm)                                   | 105  |
| P <sub>w</sub> Shaft surface pressure (N/mm²) | 103  |
| P <sub>n</sub> Hub surface                    | 60   |
| pressure (N/mm²)                              |      |
| Clamp screws Qty                              | 6    |
| Clamp screws size                             | M6   |
| Clamp screws nut                              | -    |
| M <sub>s</sub> Screw                          | 17   |
| tightening torque                             |      |
| (Nm)                                          |      |