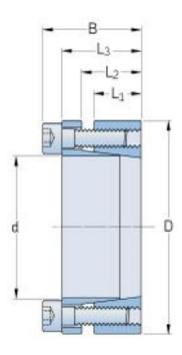

## PHF FX41-70X110

| Bushing no.                                                   | FX41 |
|---------------------------------------------------------------|------|
| d (mm)                                                        | 70   |
| d (in)                                                        | 2.76 |
| D (mm)                                                        | 110  |
| d <sub>w</sub> (mm)                                           | -    |
| L (mm)                                                        | -    |
| L <sub>1</sub> (mm)                                           | 24   |
| L <sub>2</sub> (mm)                                           | 30   |
| L₃ (mm)                                                       | 40   |
| B (mm)                                                        | 50   |
| D <sub>1</sub> (mm)                                           | -    |
| d <sub>1</sub> (mm)                                           | -    |
| e (mm)                                                        | -    |
| F <sub>t</sub> Transmissible<br>axial force (kN)              | 179  |
| M <sub>t</sub> Transmissible<br>torque (Nm)                   | 6300 |
| P <sub>w</sub> Shaft surface<br>pressure (N/mm <sup>2</sup> ) | 280  |
| P <sub>n</sub> Hub surface<br>pressure (N/mm <sup>2</sup> )   | 180  |
| Clamp screws Qty                                              | 8    |
| Clamp screws size                                             | M10  |
|                                                               |      |