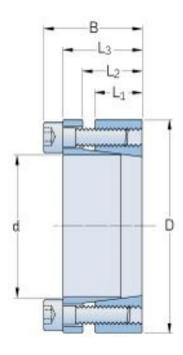

## PHF FX41-60X90

| Bushing no.                                 | FX41 |
|---------------------------------------------|------|
| d (mm)                                      | 60   |
| d (in)                                      | 2.36 |
| D (mm)                                      | 90   |
| d <sub>w</sub> (mm)                         | -    |
| L (mm)                                      | -    |
| L <sub>1</sub> (mm)                         | 20   |
| L <sub>2</sub> (mm)                         | 25   |
| L <sub>3</sub> (mm)                         | 33   |
| B (mm)                                      | 41   |
| D <sub>1</sub> (mm)                         | -    |
| d <sub>1</sub> (mm)                         | -    |
| e (mm)                                      | -    |
| F <sub>t</sub> Transmissible                | 112  |
| axial force (kN)                            | 3360 |
| M <sub>t</sub> Transmissible<br>torque (Nm) | 5500 |
| P <sub>w</sub> Shaft surface                | 245  |
| pressure (N/mm <sup>2</sup> )               |      |
| P <sub>n</sub> Hub surface                  | 165  |
| pressure (N/mm²)                            |      |
| Clamp screws Qty                            | 8    |
| Clamp screws size                           | M8   |
|                                             |      |