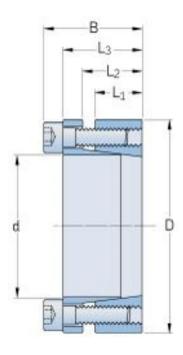

## PHF FX41-55X85

| FX41 |
|------|
| 55   |
| 2.17 |
| 85   |
| -    |
| -    |
| 20   |
| 25   |
| 33   |
| 41   |
| -    |
| -    |
| -    |
| 112  |
|      |
| 3080 |
|      |
| 270  |
|      |
| 175  |
|      |
| 8    |
| M8   |
|      |