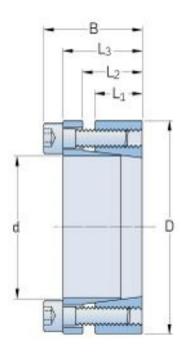

## PHF FX41-30X55

| Bushing no.                                                   | FX41 |
|---------------------------------------------------------------|------|
| d (mm)                                                        | 30   |
| d (in)                                                        | 1.18 |
| D (mm)                                                        | 55   |
| d <sub>w</sub> (mm)                                           | -    |
| L (mm)                                                        | -    |
| L <sub>1</sub> (mm)                                           | 17   |
| L <sub>2</sub> (mm)                                           | 22   |
| L₃ (mm)                                                       | 28   |
| B (mm)                                                        | 34   |
| D <sub>1</sub> (mm)                                           | -    |
| d <sub>1</sub> (mm)                                           | -    |
| e (mm)                                                        | -    |
| F <sub>t</sub> Transmissible<br>axial force (kN)              | 45.6 |
| M <sub>t</sub> Transmissible<br>torque (Nm)                   | 660  |
| P <sub>w</sub> Shaft surface<br>pressure (N/mm <sup>2</sup> ) | 235  |
| P <sub>n</sub> Hub surface<br>pressure (N/mm <sup>2</sup> )   | 130  |
| Clamp screws Qty                                              | 6    |
| Clamp screws size                                             | M6   |
|                                                               |      |