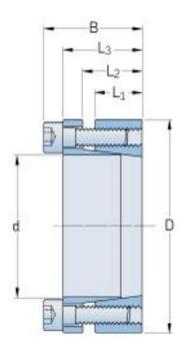

## PHF FX41-28X55

| Bushing no.                                                   | FX41 |
|---------------------------------------------------------------|------|
| d (mm)                                                        | 28   |
| d (in)                                                        | 1.1  |
| D (mm)                                                        | 55   |
| d <sub>w</sub> (mm)                                           | -    |
| L (mm)                                                        | -    |
| L <sub>1</sub> (mm)                                           | 17   |
| L <sub>2</sub> (mm)                                           | 22   |
| L₃ (mm)                                                       | 28   |
| B (mm)                                                        | 34   |
| D <sub>1</sub> (mm)                                           | -    |
| d <sub>1</sub> (mm)                                           | -    |
| e (mm)                                                        | -    |
| F <sub>t</sub> Transmissible<br>axial force (kN)              | 45.6 |
| M <sub>t</sub> Transmissible<br>torque (Nm)                   | 630  |
| P <sub>w</sub> Shaft surface<br>pressure (N/mm <sup>2</sup> ) | 255  |
| P <sub>n</sub> Hub surface<br>pressure (N/mm <sup>2</sup> )   | 130  |
| Clamp screws Qty                                              | 6    |
| Clamp screws size                                             | M6   |
|                                                               |      |