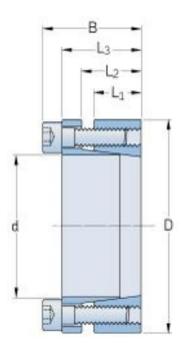

## PHF FX41-25X50

| Bushing no.                                                   | FX41 |
|---------------------------------------------------------------|------|
| d (mm)                                                        | 25   |
| d (in)                                                        | 0.98 |
| D (mm)                                                        | 50   |
| d <sub>w</sub> (mm)                                           | -    |
| L (mm)                                                        | -    |
| L <sub>1</sub> (mm)                                           | 17   |
| L <sub>2</sub> (mm)                                           | 22   |
| L₃ (mm)                                                       | 28   |
| B (mm)                                                        | 34   |
| D <sub>1</sub> (mm)                                           | -    |
| d <sub>1</sub> (mm)                                           | -    |
| e (mm)                                                        | -    |
| F <sub>t</sub> Transmissible<br>axial force (kN)              | 45.6 |
| M <sub>t</sub> Transmissible<br>torque (Nm)                   | 570  |
| P <sub>w</sub> Shaft surface<br>pressure (N/mm <sup>2</sup> ) | 285  |
| P <sub>n</sub> Hub surface<br>pressure (N/mm <sup>2</sup> )   | 140  |
| Clamp screws Qty                                              | 6    |
| Clamp screws size                                             | M6   |
|                                                               |      |

| Clamp screws nut                      | -   |
|---------------------------------------|-----|
| M <sub>s</sub> Screw                  | 14  |
| tightening torque                     |     |
| (Nm)                                  |     |
| Weight (kg)                           | 0.3 |
| · · · · · · · · · · · · · · · · · · · |     |