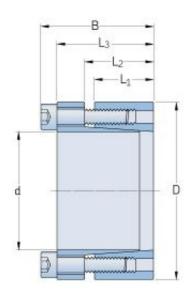

## PHF FX40-60X90

| Bushing no.                                   | FX40  |
|-----------------------------------------------|-------|
| d (mm)                                        | 60    |
| d (in)                                        | 2.36  |
| D (mm)                                        | 90    |
| d <sub>w</sub> (mm)                           | -     |
| L (mm)                                        | -     |
| L <sub>1</sub> (mm)                           | 30    |
| L <sub>2</sub> (mm)                           | 34.4  |
| L <sub>3</sub> (mm)                           | 51    |
| B (mm)                                        | 59    |
| D <sub>1</sub> (mm)                           | -     |
| d <sub>1</sub> (mm)                           | -     |
| e (mm)                                        | -     |
| F <sub>t</sub> Transmissible                  | 152   |
| axial force (kN)                              | 1.500 |
| M <sub>t</sub> Transmissible                  | 4560  |
| torque (Nm)                                   | 225   |
| P <sub>w</sub> Shaft surface pressure (N/mm²) | 223   |
| P <sub>n</sub> Hub surface                    | 150   |
| pressure (N/mm²)                              |       |
| Clamp screws Qty                              | 9     |
| Clamp screws size                             | M8    |
| Clamp screws nut                              | -     |
| M <sub>s</sub> Screw                          | 41    |
| tightening torque                             |       |