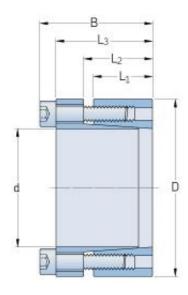

## PHF FX40-42X75

| Bushing no.                                 | FX40 |
|---------------------------------------------|------|
| d (mm)                                      | 42   |
| d (in)                                      | 1.65 |
| D (mm)                                      | 75   |
| d <sub>w</sub> (mm)                         | -    |
| L (mm)                                      | -    |
| L <sub>1</sub> (mm)                         | 30   |
| L <sub>2</sub> (mm)                         | 34.4 |
| L <sub>3</sub> (mm)                         | 51   |
| B (mm)                                      | 59   |
| D <sub>1</sub> (mm)                         | -    |
| d <sub>1</sub> (mm)                         | -    |
| e (mm)                                      | -    |
| F <sub>t</sub> Transmissible                | 101  |
| axial force (kN)                            |      |
| M <sub>t</sub> Transmissible                | 2130 |
| torque (Nm)                                 | 015  |
| P <sub>w</sub> Shaft surface                | 215  |
| pressure (N/mm²)                            | 120  |
| P <sub>n</sub> Hub surface pressure (N/mm²) | 120  |
| Clamp screws Qty                            | 6    |
| Clamp screws size                           | M8   |
| Clamp screws nut                            | -    |
| M <sub>s</sub> Screw                        | 41   |
| tightening torque                           |      |