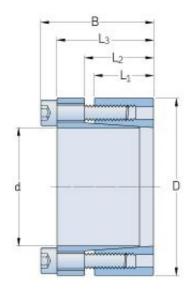

## PHF FX40-38X65

| FX40 |
|------|
| 38   |
| 1.5  |
| 65   |
| -    |
| -    |
| 26   |
| 29   |
| 42   |
| 48   |
| -    |
| -    |
| -    |
| 82   |
|      |
| 1560 |
|      |
| 200  |
|      |
| 115  |
|      |
| 9    |
| M6   |
| -    |
| 17   |
|      |
|      |