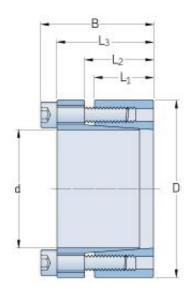

## PHF FX40-35X60

| Bushing no.                                 | FX40 |
|---------------------------------------------|------|
| d (mm)                                      | 35   |
| d (in)                                      | 1.38 |
| D (mm)                                      | 60   |
| d <sub>w</sub> (mm)                         | -    |
| L (mm)                                      | -    |
| L <sub>1</sub> (mm)                         | 26   |
| L <sub>2</sub> (mm)                         | 29   |
| L <sub>3</sub> (mm)                         | 42   |
| B (mm)                                      | 48   |
| D <sub>1</sub> (mm)                         | -    |
| d <sub>1</sub> (mm)                         | -    |
| e (mm)                                      | -    |
| F <sub>t</sub> Transmissible                | 82   |
| axial force (kN)                            |      |
| M <sub>t</sub> Transmissible                | 1440 |
| torque (Nm)                                 | 215  |
| P <sub>w</sub> Shaft surface                | 215  |
| pressure (N/mm²) P <sub>n</sub> Hub surface | 125  |
| pressure (N/mm²)                            | 123  |
| Clamp screws Qty                            | 9    |
| Clamp screws size                           | M6   |
| Clamp screws nut                            | -    |
| M <sub>s</sub> Screw                        | 17   |
| tightening torque                           |      |