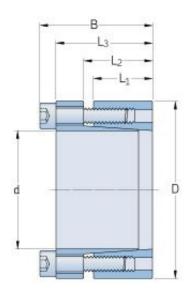

## PHF FX40-32X60

| Bushing no.                                   | FX40 |
|-----------------------------------------------|------|
| d (mm)                                        | 32   |
| d (in)                                        | 1.26 |
| D (mm)                                        | 60   |
| d <sub>w</sub> (mm)                           | -    |
| L (mm)                                        | -    |
| L <sub>1</sub> (mm)                           | 26   |
| L <sub>2</sub> (mm)                           | 29   |
| L <sub>3</sub> (mm)                           | 42   |
| B (mm)                                        | 48   |
| D <sub>1</sub> (mm)                           | -    |
| d <sub>1</sub> (mm)                           | -    |
| e (mm)                                        | -    |
| F <sub>t</sub> Transmissible                  | 82   |
| axial force (kN)                              | 1210 |
| M <sub>t</sub> Transmissible                  | 1310 |
| torque (Nm)                                   | 235  |
| P <sub>w</sub> Shaft surface pressure (N/mm²) | 233  |
| P <sub>n</sub> Hub surface                    | 125  |
| pressure (N/mm²)                              |      |
| Clamp screws Qty                              | 9    |
| Clamp screws size                             | M6   |
| Clamp screws nut                              | -    |
| M <sub>s</sub> Screw                          | 17   |
| tightening torque                             |      |