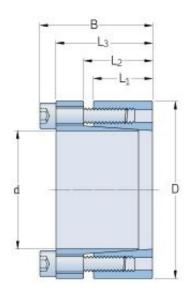

## PHF FX40-30X55

| Bushing no.                                 | FX40 |
|---------------------------------------------|------|
| d (mm)                                      | 30   |
| d (in)                                      | 1.18 |
| D (mm)                                      | 55   |
| d <sub>w</sub> (mm)                         | -    |
| L (mm)                                      | -    |
| L <sub>1</sub> (mm)                         | 26   |
| L <sub>2</sub> (mm)                         | 29   |
| L <sub>3</sub> (mm)                         | 42   |
| B (mm)                                      | 48   |
| D <sub>1</sub> (mm)                         | -    |
| $d_1$ (mm)                                  | -    |
| e (mm)                                      | -    |
| F <sub>t</sub> Transmissible                | 54   |
| axial force (kN)                            |      |
| M <sub>t</sub> Transmissible                | 820  |
| torque (Nm)                                 | 170  |
| P <sub>w</sub> Shaft surface                | 170  |
| pressure (N/mm²) P <sub>n</sub> Hub surface | 95   |
| pressure (N/mm²)                            | ,,   |
| Clamp screws Qty                            | 6    |
| Clamp screws size                           | M6   |
| Clamp screws nut                            | -    |
| M <sub>s</sub> Screw                        | 17   |
| tightening torque                           |      |