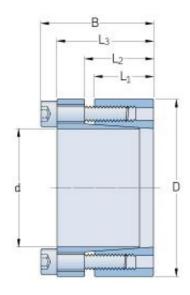

## PHF FX40-28X55

| Bushing no.                                 | FX40 |
|---------------------------------------------|------|
| d (mm)                                      | 28   |
| d (in)                                      | 1.1  |
| D (mm)                                      | 55   |
| d <sub>w</sub> (mm)                         | -    |
| L (mm)                                      | -    |
| L <sub>1</sub> (mm)                         | 26   |
| L <sub>2</sub> (mm)                         | 29   |
| L <sub>3</sub> (mm)                         | 42   |
| B (mm)                                      | 48   |
| D <sub>1</sub> (mm)                         | -    |
| d <sub>1</sub> (mm)                         | -    |
| e (mm)                                      | -    |
| F <sub>t</sub> Transmissible                | 54   |
| axial force (kN)                            |      |
| M <sub>t</sub> Transmissible                | 760  |
| torque (Nm)                                 | 100  |
| P <sub>w</sub> Shaft surface                | 180  |
| pressure (N/mm²) P <sub>n</sub> Hub surface | 95   |
| pressure (N/mm²)                            |      |
| Clamp screws Qty                            | 6    |
| Clamp screws size                           | M6   |
| Clamp screws nut                            | -    |
| M <sub>s</sub> Screw                        | 17   |
| tightening torque                           |      |