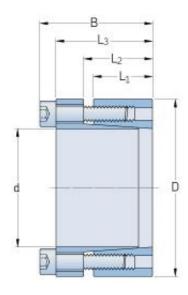

## PHF FX40-22X47

| ,                                           |      |
|---------------------------------------------|------|
| Bushing no.                                 | FX40 |
| d (mm)                                      | 22   |
| d (in)                                      | 0.87 |
| D (mm)                                      | 47   |
| d <sub>w</sub> (mm)                         | -    |
| L (mm)                                      | -    |
| L <sub>1</sub> (mm)                         | 26   |
| L <sub>2</sub> (mm)                         | 29   |
| L <sub>3</sub> (mm)                         | 42   |
| B (mm)                                      | 48   |
| D <sub>1</sub> (mm)                         | -    |
| d <sub>1</sub> (mm)                         | -    |
| e (mm)                                      | -    |
| F <sub>t</sub> Transmissible                | 54   |
| axial force (kN)                            |      |
| M <sub>t</sub> Transmissible                | 600  |
| torque (Nm)                                 |      |
| P <sub>w</sub> Shaft surface                | 230  |
| pressure (N/mm²)                            | 105  |
| P <sub>n</sub> Hub surface pressure (N/mm²) | 103  |
| Clamp screws Qty                            | 6    |
| Clamp screws size                           | M6   |
| Clamp screws nut                            | -    |
| M <sub>s</sub> Screw                        | 17   |
| tightening torque                           |      |
| <u>U</u>                                    |      |