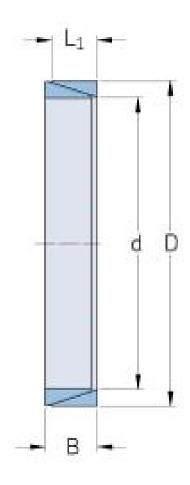

## PHF FX30-150X168

| Bushing no.                  | FX30  |
|------------------------------|-------|
| d (mm)                       | 150   |
| d (in)                       | 5.91  |
| D (mm)                       | 168   |
| d <sub>w</sub> (mm)          | -     |
| L (mm)                       | -     |
| L <sub>1</sub> (mm)          | 25.3  |
| L <sub>2</sub> (mm)          | -     |
| L <sub>3</sub> (mm)          | -     |
| B (mm)                       | 28    |
| D <sub>1</sub> (mm)          | -     |
| d <sub>1</sub> (mm)          | -     |
| e (mm)                       | -     |
| F <sub>t</sub> Transmissible | 172   |
| axial force (kN)             |       |
| M <sub>t</sub> Transmissible | 12900 |
| torque (Nm)                  |       |