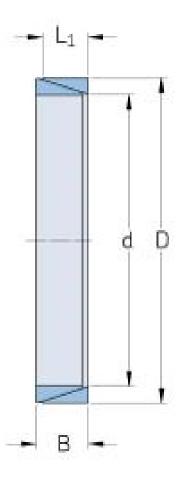

## PHF FX30-35X40

| FX30 |
|------|
| 35   |
| 1.38 |
| 40   |
| -    |
| -    |
| 6    |
| -    |
| -    |
| 7    |
| -    |
| -    |
| -    |
| 9.77 |
|      |
| 171  |
|      |
|      |

 ® SKF is a registered trademark of the SKF Group
© SKF Group 2012
The contents of this publication are the copyright of the publisher and may not be reproduced (even extracts) unless prior written permission is granted. Every care has been taken to ensure the accuracy of the information contained in this publication but no liability can be accepted for any loss or damage whether direct, indirect or consequential arising out of the use of the information contained herein.