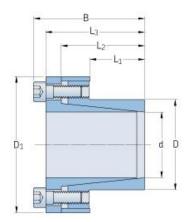

## PHF FX20-110X140

| Bushing no.                                                   | FX20  |
|---------------------------------------------------------------|-------|
| d (mm)                                                        | 110   |
| d (in)                                                        | 4.33  |
| D (mm)                                                        | 140   |
| d <sub>w</sub> (mm)                                           | -     |
| L (mm)                                                        | -     |
| L <sub>1</sub> (mm)                                           | 90    |
| L <sub>2</sub> (mm)                                           | 114   |
| L <sub>3</sub> (mm)                                           | 128   |
| B (mm)                                                        | 140   |
| D <sub>1</sub> (mm)                                           | 180   |
| d <sub>1</sub> (mm)                                           | -     |
| e (mm)                                                        | -     |
| F <sub>t</sub> Transmissible                                  | 290   |
| axial force (kN)                                              |       |
| M <sub>t</sub> Transmissible                                  | 16000 |
| torque (Nm)                                                   | 80    |
| P <sub>w</sub> Shaft surface<br>pressure (N/mm <sup>2</sup> ) | 80    |
| $P_n$ Hub surface                                             | 65    |
| pressure (N/mm <sup>2</sup> )                                 |       |
| Clamp screws Qty                                              | 12    |
| Clamp screws size                                             | M12   |
| Clamp screws nut                                              | -     |
| M <sub>s</sub> Screw                                          | 145   |
| tightening torque                                             |       |
| (Nm)                                                          | 0.7   |
| Weight (kg)                                                   | 8.7   |