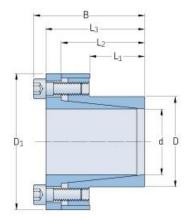

## PHF FX20-65X84

| Bushing no.                                                   | FX20 |
|---------------------------------------------------------------|------|
| d (mm)                                                        | 65   |
| d (in)                                                        | 2.56 |
| D (mm)                                                        | 84   |
| d <sub>w</sub> (mm)                                           | -    |
| L (mm)                                                        | -    |
| L <sub>1</sub> (mm)                                           | 55   |
| L <sub>2</sub> (mm)                                           | 72   |
| L₃ (mm)                                                       | 80   |
| B (mm)                                                        | 88   |
| D <sub>1</sub> (mm)                                           | 111  |
| d <sub>1</sub> (mm)                                           | -    |
| e (mm)                                                        | -    |
| F <sub>t</sub> Transmissible                                  | 94   |
| axial force (kN)                                              |      |
| M <sub>t</sub> Transmissible                                  | 3070 |
| torque (Nm)                                                   | 70   |
| P <sub>w</sub> Shaft surface<br>pressure (N/mm <sup>2</sup> ) | 70   |
| $P_n$ Hub surface                                             | 55   |
| pressure (N/mm <sup>2</sup> )                                 |      |
| Clamp screws Qty                                              | 9    |
| Clamp screws size                                             | M8   |
| Clamp screws nut                                              | -    |
| M <sub>s</sub> Screw                                          | 41   |
| tightening torque                                             |      |
| (Nm)                                                          |      |
| Weight (kg)                                                   | 2.1  |