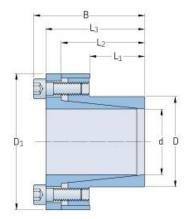

## PHF FX20-48X62

| Bushing no.                                                   | FX20 |
|---------------------------------------------------------------|------|
| d (mm)                                                        | 48   |
| d (in)                                                        | 1.89 |
| D (mm)                                                        | 62   |
| d <sub>w</sub> (mm)                                           | -    |
| L (mm)                                                        | -    |
| L <sub>1</sub> (mm)                                           | 45   |
| L <sub>2</sub> (mm)                                           | 62   |
| L₃ (mm)                                                       | 70   |
| B (mm)                                                        | 78   |
| D <sub>1</sub> (mm)                                           | 87   |
| d <sub>1</sub> (mm)                                           | -    |
| e (mm)                                                        | -    |
| F <sub>t</sub> Transmissible                                  | 84   |
| axial force (kN)                                              |      |
| M <sub>t</sub> Transmissible                                  | 2010 |
| torque (Nm)                                                   | 105  |
| P <sub>w</sub> Shaft surface<br>pressure (N/mm <sup>2</sup> ) | 105  |
| $P_n$ Hub surface                                             | 80   |
| pressure (N/mm <sup>2</sup> )                                 |      |
| Clamp screws Qty                                              | 8    |
| Clamp screws size                                             | M8   |
| Clamp screws nut                                              | -    |
| M <sub>s</sub> Screw                                          | 41   |
| tightening torque                                             |      |
| (Nm)                                                          | 10   |
| Weight (kg)                                                   | 1.2  |