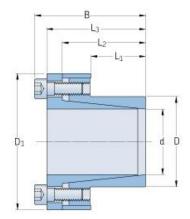

## PHF FX20-22X32

| Bushing no.                                                   | FX20 |
|---------------------------------------------------------------|------|
| d (mm)                                                        | 22   |
| d (in)                                                        | 0.87 |
| D (mm)                                                        | 32   |
| d <sub>w</sub> (mm)                                           | -    |
| L (mm)                                                        | -    |
| L <sub>1</sub> (mm)                                           | 25   |
| L <sub>2</sub> (mm)                                           | 38   |
| L₃ (mm)                                                       | 45   |
| B (mm)                                                        | 51   |
| D <sub>1</sub> (mm)                                           | 54   |
| d <sub>1</sub> (mm)                                           | -    |
| e (mm)                                                        | -    |
| F <sub>t</sub> Transmissible                                  | 22   |
| axial force (kN)                                              |      |
| M <sub>t</sub> Transmissible                                  | 250  |
| torque (Nm)                                                   | 115  |
| P <sub>w</sub> Shaft surface<br>pressure (N/mm <sup>2</sup> ) | 113  |
| $P_n$ Hub surface                                             | 80   |
| pressure (N/mm <sup>2</sup> )                                 |      |
| Clamp screws Qty                                              | 4    |
| Clamp screws size                                             | M6   |
| Clamp screws nut                                              | -    |
| M <sub>s</sub> Screw                                          | 17   |
| tightening torque                                             |      |
| (Nm)                                                          |      |
| Weight (kg)                                                   | 0.34 |