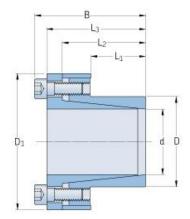

## PHF FX20-14X23

| Bushing no.                                                 | FX20 |
|-------------------------------------------------------------|------|
| d (mm)                                                      | 14   |
| d (in)                                                      | 0.55 |
| D (mm)                                                      | 23   |
| d <sub>w</sub> (mm)                                         | -    |
| L (mm)                                                      | -    |
| L <sub>1</sub> (mm)                                         | 14   |
| L <sub>2</sub> (mm)                                         | 23   |
| L₃ (mm)                                                     | 26   |
| B (mm)                                                      | 30   |
| D <sub>1</sub> (mm)                                         | 38   |
| d <sub>1</sub> (mm)                                         | -    |
| e (mm)                                                      | -    |
| F <sub>t</sub> Transmissible                                | 9.98 |
| axial force (kN)                                            |      |
| M <sub>t</sub> Transmissible                                | 70   |
| torque (Nm)                                                 | 125  |
| P <sub>w</sub> Shaft surface                                | 135  |
| pressure (N/mm <sup>2</sup> )<br>P <sub>n</sub> Hub surface | 85   |
| pressure (N/mm <sup>2</sup> )                               | 00   |
| Clamp screws Qty                                            | 4    |
| Clamp screws size                                           | M4   |
| Clamp screws nut                                            | -    |
| M <sub>s</sub> Screw                                        | 4.9  |
| tightening torque                                           |      |
| (Nm)                                                        |      |
| Weight (kg)                                                 | 0.1  |