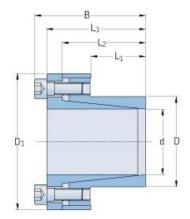

## PHF FX20-12X18

| Bushing no.                                       | FX20            |
|---------------------------------------------------|-----------------|
| d (mm)                                            | 12              |
| d (in)                                            | 0.47            |
| D (mm)                                            | 18              |
| d <sub>w</sub> (mm)                               | -               |
| L (mm)                                            | -               |
| L <sub>1</sub> (mm)                               | 14              |
| $L_2 (mm)$                                        | 23              |
| L <sub>3</sub> (mm)                               | 26              |
| B (mm)                                            | 30              |
| $D_1 (mm)$                                        | 32              |
| d <sub>1</sub> (mm)                               | -               |
| e (mm)                                            | -               |
| F <sub>t</sub> Transmissible                      | 9.98            |
| axial force (kN)                                  |                 |
| M <sub>t</sub> Transmissible                      | 60              |
| torque (Nm)                                       |                 |
| P <sub>w</sub> Shaft surface                      | 155             |
| pressure (N/mm <sup>2</sup> )                     | 105             |
| $P_n$ Hub surface                                 | 105             |
| pressure (N/mm <sup>2</sup> )<br>Clamp screws Qty | 4               |
| •••••••••••••••••••••••••••••••••••••••           | ч<br>М4         |
| Clamp screws size                                 | -               |
| Clamp screws nut                                  | 4.9             |
| M₅ Screw<br>tightening torque                     | ч. <del>)</del> |
| (Nm)                                              |                 |
| Weight (kg)                                       | 0.07            |
| - · · · ·                                         |                 |