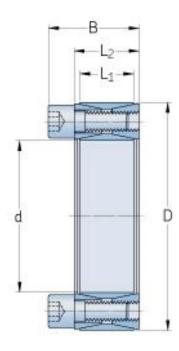

## PHF FX10-160X210

| Bushing no.                                                   | FX10  |
|---------------------------------------------------------------|-------|
| d (mm)                                                        | 160   |
| d (in)                                                        | 6.3   |
| D (mm)                                                        | 210   |
| d <sub>w</sub> (mm)                                           | -     |
| L (mm)                                                        | -     |
| L <sub>1</sub> (mm)                                           | 34    |
| L <sub>2</sub> (mm)                                           | 38    |
| L₃ (mm)                                                       | -     |
| B (mm)                                                        | 52    |
| D <sub>1</sub> (mm)                                           | -     |
| d <sub>1</sub> (mm)                                           | -     |
| e (mm)                                                        | -     |
| F <sub>t</sub> Transmissible<br>axial force (kN)              | 350   |
| M <sub>t</sub> Transmissible<br>torque (Nm)                   | 28000 |
| P <sub>w</sub> Shaft surface<br>pressure (N/mm <sup>2</sup> ) | 170   |
| P <sub>n</sub> Hub surface<br>pressure (N/mm <sup>2</sup> )   | 130   |
| Clamp screws Qty                                              | 26    |
| Clamp screws size                                             | M12   |
|                                                               |       |

| Clamp screws nut     | -   |
|----------------------|-----|
| M <sub>s</sub> Screw | 127 |
| tightening torque    |     |
| (Nm)                 |     |
| Weight (kg)          | 4.3 |

® SKF is a registered trademark of the SKF Group
© SKF Group 2012
The contents of this publication are the copyright of the publisher and may not be reproduced (even extracts) unless prior written permission is granted. Every care has been taken to ensure the accuracy of the information contained in this publication but no liability can be accepted for any loss or damage whether direct, indirect or consequential arising the second secon out of the use of the information contained herein.