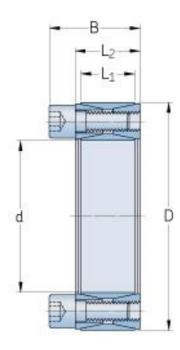

## PHF FX10-120X165

| FX10  |
|-------|
| 120   |
| 4.72  |
| 165   |
| -     |
| -     |
| 26    |
| 33    |
| -     |
| 47    |
| -     |
| -     |
| -     |
| 218   |
| 13100 |
| 13100 |
| 185   |
| 105   |
| 135   |
|       |
| 16    |
| M12   |
|       |