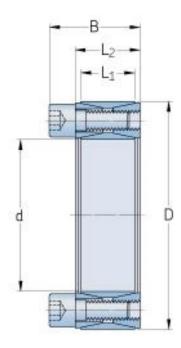

## PHF FX10-110X155

| FX10  |
|-------|
| 110   |
| 4.33  |
| 155   |
| -     |
| -     |
| 26    |
| 33    |
| -     |
| 47    |
| -     |
| -     |
| -     |
| 191   |
| 10500 |
| 10500 |
| 100   |
| 180   |
|       |
| 125   |
|       |
| 14    |
| M12   |
|       |