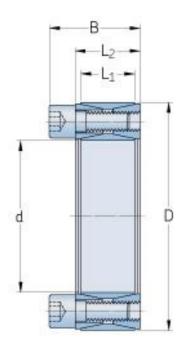

## PHF FX10-100X145

| Bushing no.                                                   | FX10 |
|---------------------------------------------------------------|------|
| d (mm)                                                        | 100  |
| d (in)                                                        | 3.94 |
| D (mm)                                                        | 145  |
| d <sub>w</sub> (mm)                                           | -    |
| L (mm)                                                        | -    |
| L <sub>1</sub> (mm)                                           | 26   |
| L <sub>2</sub> (mm)                                           | 33   |
| L₃ (mm)                                                       | -    |
| B (mm)                                                        | 47   |
| D <sub>1</sub> (mm)                                           | -    |
| d <sub>1</sub> (mm)                                           | -    |
| e (mm)                                                        | -    |
| F <sub>t</sub> Transmissible<br>axial force (kN)              | 192  |
| M <sub>t</sub> Transmissible<br>torque (Nm)                   | 9600 |
| P <sub>w</sub> Shaft surface<br>pressure (N/mm <sup>2</sup> ) | 195  |
| P <sub>n</sub> Hub surface<br>pressure (N/mm <sup>2</sup> )   | 135  |
| Clamp screws Qty                                              | 14   |
| Clamp screws size                                             | M12  |
|                                                               |      |