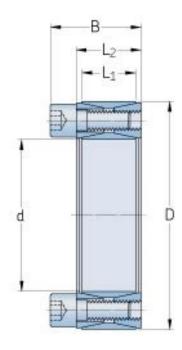

## PHF FX10-60X90

| Bushing no.                                                   | FX10 |
|---------------------------------------------------------------|------|
| d (mm)                                                        | 60   |
| d (in)                                                        | 2.36 |
| D (mm)                                                        | 90   |
| d <sub>w</sub> (mm)                                           | -    |
| L (mm)                                                        | -    |
| L <sub>1</sub> (mm)                                           | 20   |
| L <sub>2</sub> (mm)                                           | 24   |
| L₃ (mm)                                                       | -    |
| B (mm)                                                        | 33.5 |
| D <sub>1</sub> (mm)                                           | -    |
| d <sub>1</sub> (mm)                                           | -    |
| e (mm)                                                        | -    |
| F <sub>t</sub> Transmissible<br>axial force (kN)              | 83   |
| M <sub>t</sub> Transmissible<br>torque (Nm)                   | 2470 |
| P <sub>w</sub> Shaft surface<br>pressure (N/mm <sup>2</sup> ) | 180  |
| P <sub>n</sub> Hub surface<br>pressure (N/mm <sup>2</sup> )   | 120  |
| Clamp screws Qty                                              | 14   |
| Clamp screws size                                             | M8   |
|                                                               |      |

| Clamp screws nut     | -   |
|----------------------|-----|
| M <sub>s</sub> Screw | 37  |
| tightening torque    |     |
| (Nm)                 |     |
| Weight (kg)          | 0.7 |

® SKF is a registered trademark of the SKF Group
© SKF Group 2012
The contents of this publication are the copyright of the publisher and may not be reproduced (even extracts) unless prior written permission is granted. Every care has been taken to ensure the accuracy of the information contained in this publication but no liability can be accepted for any loss or damage whether direct, indirect or consequential arising the second secon out of the use of the information contained herein.