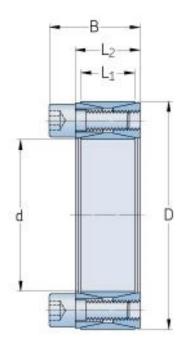

## PHF FX10-28X55

| FX10 |
|------|
| 28   |
| 1.1  |
| 55   |
| -    |
| -    |
| 17   |
| 20   |
| -    |
| 27.5 |
| -    |
| -    |
| -    |
| 33   |
| 470  |
| .,.  |
| 185  |
|      |
| 95   |
|      |
| 10   |
| M6   |
|      |