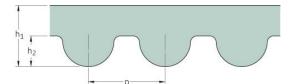

## PHG 5320-14M-170

| No. of teeth      | 380    |
|-------------------|--------|
| Pitch length (in) | 209.45 |
| Pitch length (mm) | 5320   |
| h1 = Height (mm)  | 10     |
| Width (mm)        | 170    |
| Sleeve (Y/N)      | N      |