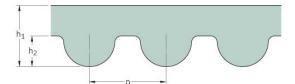

## PHG 5320-14M-55

| No. of teeth      | 380    |
|-------------------|--------|
| Pitch length (in) | 209.45 |
| Pitch length (mm) | 5320   |
| h1 = Height (mm)  | 10     |
| Width (mm)        | 55     |
| Sleeve (Y/N)      | N      |