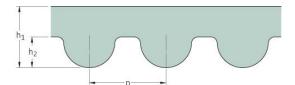

## PHG 2660-14M-55

| No. of teeth      | 190    |
|-------------------|--------|
| Pitch length (in) | 104.72 |
| Pitch length (mm) | 2660   |
| h1 = Height (mm)  | 10     |
| Width (mm)        | 55     |
| Sleeve (Y/N)      | -      |