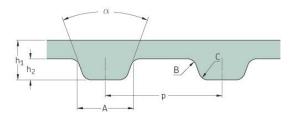

## PHG 980-XH-200

| No. of teeth      | 112    |
|-------------------|--------|
| Pitch length (in) | 98     |
| Pitch length (mm) | 2489.2 |
| h1 = Height (mm)  | 11.2   |
| h = Height (in)   | 0.44   |
| Width (mm)        | 50.8   |
| Width (in)        | 2      |
| Sleeve (Y/N)      | Y      |