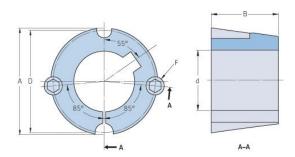

## PHF TB2525X60MM

| D                  | TB2525  |
|--------------------|---------|
| Bushing no.        |         |
| d = Bore diameter  | 60      |
| (mm)               |         |
| Bore diameter (in) | 2.36    |
| Keyway width       | 18      |
| (mm)               |         |
| Keyway width (in)  | 0.71    |
| Keyway depth       | 4.4     |
|                    |         |
| (mm)               | 0.17    |
| Keyway depth (in)  |         |
| A (mm)             | 85.7    |
| A (in)             | 3.37    |
| B (mm)             | 63.5    |
| B (in)             | 2.5     |
| D (mm)             | 82.6    |
| D (in)             | 3.25    |
| E (mm)             | -       |
| E (in)             | -       |
| F (mm)             | -       |
| F (in)             | 1/2 X 1 |
| Weight (kg)        | 1.091   |
| Weight (lbs)       | 2.41    |