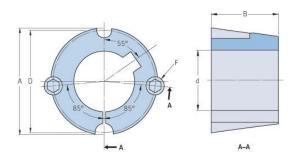

## PHF TB2525X50MM

| Duching no         | TB2525  |
|--------------------|---------|
| Bushing no.        |         |
| d = Bore diameter  | 50      |
| (mm)               |         |
| Bore diameter (in) | 1.97    |
| Keyway width       | 14      |
| , , (mm)           |         |
| Keyway width (in)  | 0.55    |
| Keyway depth       | 3.8     |
| (mm)               |         |
| L                  | 0.15    |
| Keyway depth (in)  |         |
| A (mm)             | 85.7    |
| A (in)             | 3.37    |
| B (mm)             | 63.5    |
| B (in)             | 2.5     |
| D (mm)             | 82.6    |
| D (in)             | 3.25    |
| E (mm)             | -       |
| E (in)             | -       |
| F (mm)             | -       |
| F (in)             | 1/2 X 1 |
| Weight (kg)        | 1.318   |
| Weight (lbs)       | 2.91    |