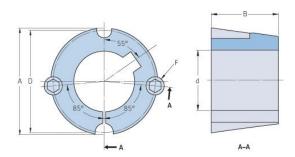

## PHF TB2525X32MM

| D. J.              | TB2525  |
|--------------------|---------|
| Bushing no.        | 102323  |
| d = Bore diameter  | 32      |
| (mm)               |         |
| Bore diameter (in) | 1.26    |
| Keyway width       | 10      |
| (mm)               |         |
| Keyway width (in)  | 0.39    |
| Keyway depth       | 3.3     |
| (mm)               |         |
| Keyway depth (in)  | 0.13    |
| A (mm)             | 85.7    |
| A (in)             | 3.37    |
| B (mm)             | 63.5    |
| B (in)             | 2.5     |
| D (mm)             | 82.6    |
| D (in)             | 3.25    |
| E (mm)             | -       |
| E (in)             | -       |
| F (mm)             | -       |
| F (in)             | 1/2 X 1 |
| Weight (kg)        | 1.773   |
| Weight (lbs)       | 3.91    |
|                    |         |