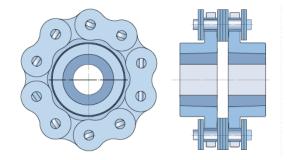

Couplings Hub (Plain bore )

## PHE IS0816RSB

| Size             | IS0816 |
|------------------|--------|
| Bore Min (Pilot) | 15.9   |
| Max. bore (mm)   | 23.8   |
| A (mm)           | 50     |
| B (mm)           | 28.96  |
| C (mm)           | 7.1    |
| L (mm)           | 65     |
| OD (mm)          | 77     |
| Weight (kg)      | 0.45   |
| Recommended      | 5000   |
| Maximum (r/min)  |        |
| Nominal torque   | 294    |
| (Nm)             |        |