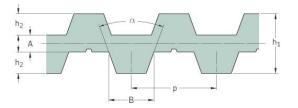

## PHG DA-T20-5000-115

| No. of teeth      | 250    |
|-------------------|--------|
| Pitch length (in) | 196.85 |
| Pitch length (mm) | 5000   |
| h1 = Height (mm)  | 13     |
| Width (mm)        | 115    |
| Sleeve (Y/N)      | N      |