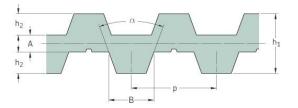

## PHG DA-T20-4760-170

|  | No. of teeth      | 238   |
|--|-------------------|-------|
|  | Pitch length (in) | 187.4 |
|  | Pitch length (mm) | 4760  |
|  | h1 = Height (mm)  | 13    |
|  | Width (mm)        | 170   |
|  | Sleeve (Y/N)      | N     |