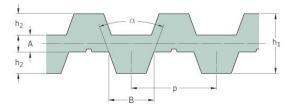

## PHG DA-T20-3100-115

| No. of teeth      | 155    |
|-------------------|--------|
| Pitch length (in) | 122.05 |
| Pitch length (mm) | 3100   |
| h1 = Height (mm)  | 13     |
| Width (mm)        | 115    |
| Sleeve (Y/N)      | N      |